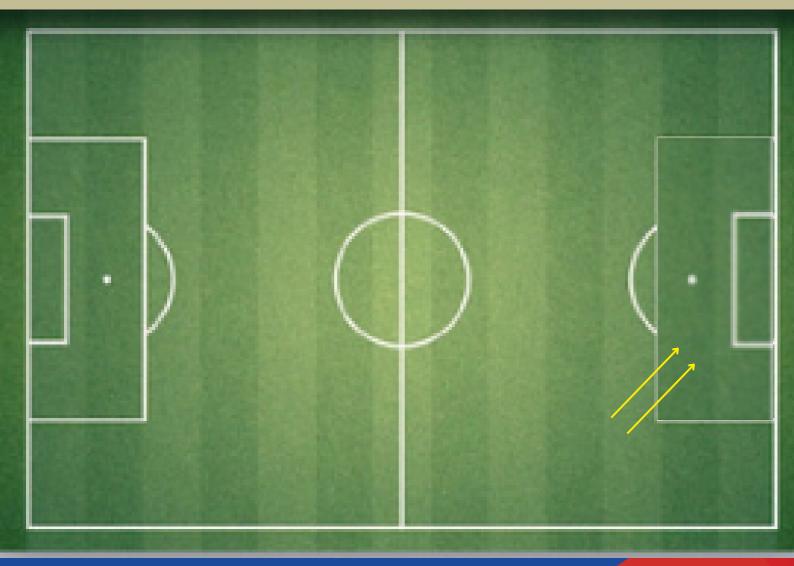

# **AREAL ACTIONS**

Exits from the goal line

### Exits from goal line/denied crosses 10/8

CONTATTI

HTTPS://ALGORITHMSOCCER.COM Topplayerscouting.com