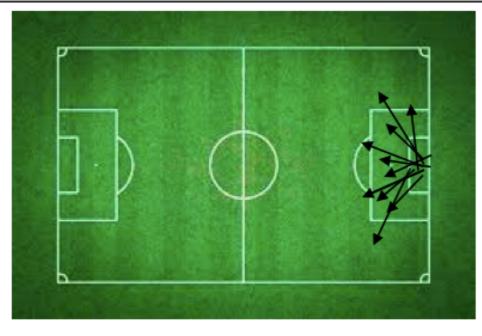

# OPPOSITE TEAM ATTACKING AREAS: % OF CONTROL OF THE SPACE

CONTATTI

HTTPS://ALGORITHMSOCCER.COM Topplayerscouting.com