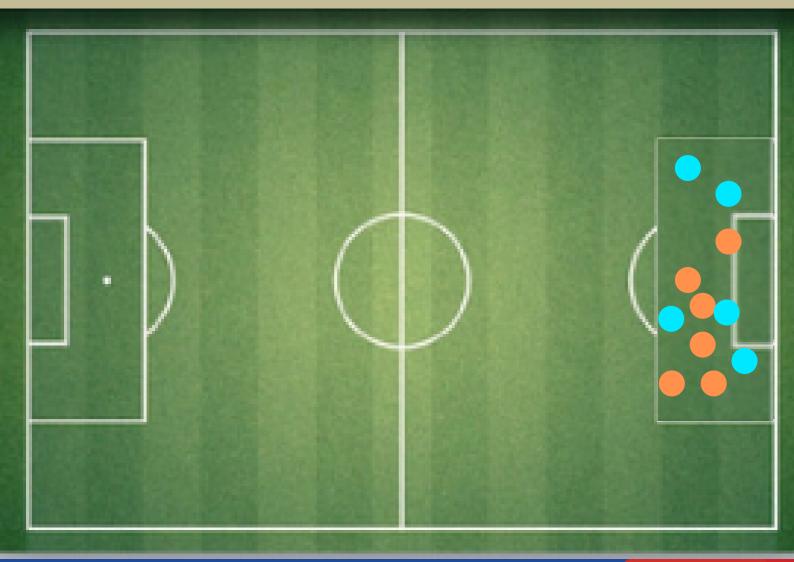

#### SHOOTING STATS SHOTS ON TARGET (MEDIUM RANGE) COLLOCATION

| SHOTS ON<br>TARGET/ DENIED | SHOTS<br>DENIED<br>/BLOCKED | SHOTS<br>DENIED/<br>REJECTED | SHORT RANGE<br>SHOTS/DENIED | MEDIUM<br>RANGE<br>SHOTS/DENIED | LONG RANGE<br>SHOTS/DENIED |
|----------------------------|-----------------------------|------------------------------|-----------------------------|---------------------------------|----------------------------|
| 15/7                       | 7/4                         | 7/3                          | 11/5                        | 2/0                             | 2/2                        |