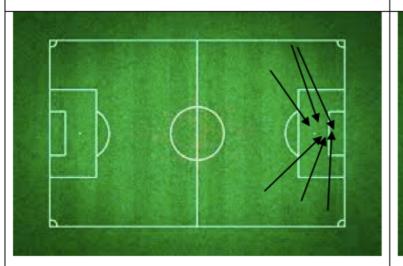

# **SLAVE VRGOR**



EXPERIENCES: ACADEMY PANDEV 2020/21 ACADEMY PANDEV 2021/22 NATIONAL TEAM U14 NATIONAL TEAM U15 NATIONAL TEAM U16 NATIONAL TEAM U17

CAREER

 PROFILE

 NATIONALITY : NORTH MACEDONIA

 DATE OF BIRTH: 18/01/2006

 POSITION: GOALKEEPER

 HEIGHT: 186CM





# OPPOSITE TEAM ATTACKING AREAS: % OF CONTROL OF THE SPACE



CONTATTI

HTTPS://ALGORITHMSOCCER.COM Topplayerscouting.com



## SUCCESSFUL ACTIONS FOR OPPOSITE TEAM ATTACKS: % OF CONTROL OF THE SPACE



HTTPS://ALGORITHMSOCCER.COM Topplayerscouting.com



# **AREAL ACTIONS**

#### **BLOCKED CROSSES**

**REJECTED CROSSES** 











# **AREAL ACTIONS**

Exits from the goal line



### Exits from goal line/denied crosses 10/8

CONTATTI

HTTPS://ALGORITHMSOCCER.COM Topplayerscouting.com





#### SHOOTING STATS shots on target (short range) collocation





|                | _           |              |              |                |              |
|----------------|-------------|--------------|--------------|----------------|--------------|
| SHOTS ON       | SHOTS       | SHOTS        | SHORT RANGE  | MEDIUM         | LONG RANGE   |
|                |             |              |              |                |              |
| TARGET/ DENIED | DENIED      | DENIED/      | SHOTS/DENIED | RANGE          | SHOTS/DENIED |
|                | /BLOCKED    | REJECTED     |              | SHOTS/DENIED   |