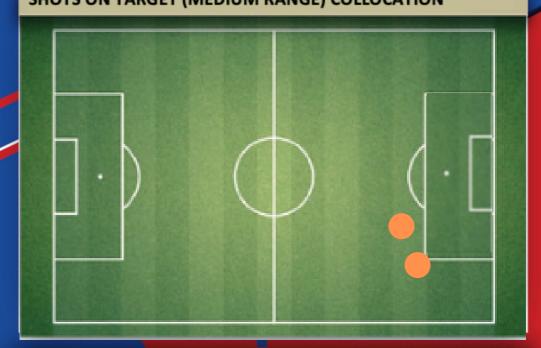

#### SHOOTING STATS SHOTS ON TARGET (MEDIUM RANGE) COLLOCATION

| SHOTS ON<br>TARGET/ DENIED | SHOTS<br>DENIED<br>/BLOCKED | SHOTS<br>DENIED/<br>REJECTED | SHORT RANGE<br>SHOTS/DENIED | MEDIUM<br>RANGE<br>SHOTS/DENIED | LONG RANGE<br>SHOTS/DENIED |
|----------------------------|-----------------------------|------------------------------|-----------------------------|---------------------------------|----------------------------|
| 15/7                       | 7/4                         | 7/3                          | 11/5                        | 2/0                             | 2/2                        |