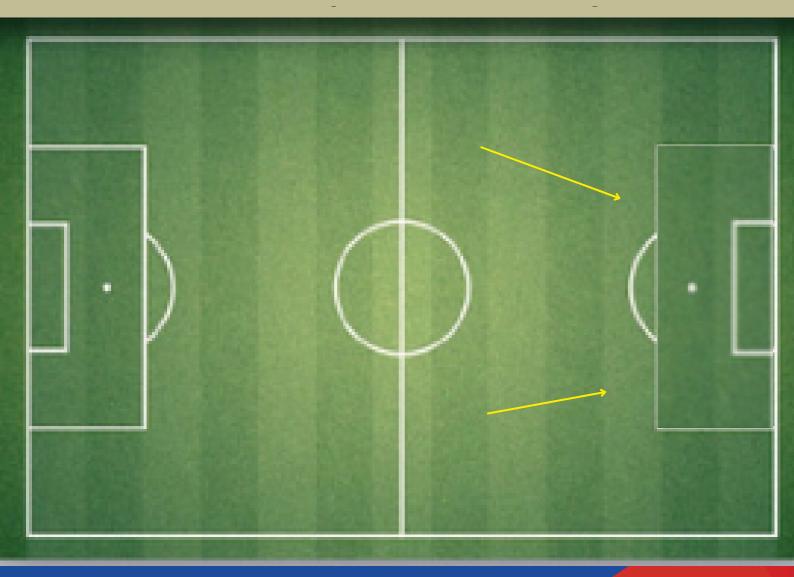

# **AREAL ACTIONS**

Exits from the goal line

### Exits from goal line/denied crosses 10/8

CONTATTI

HTTPS://ALGORITHMSOCCER.COM Topplayerscouting.com