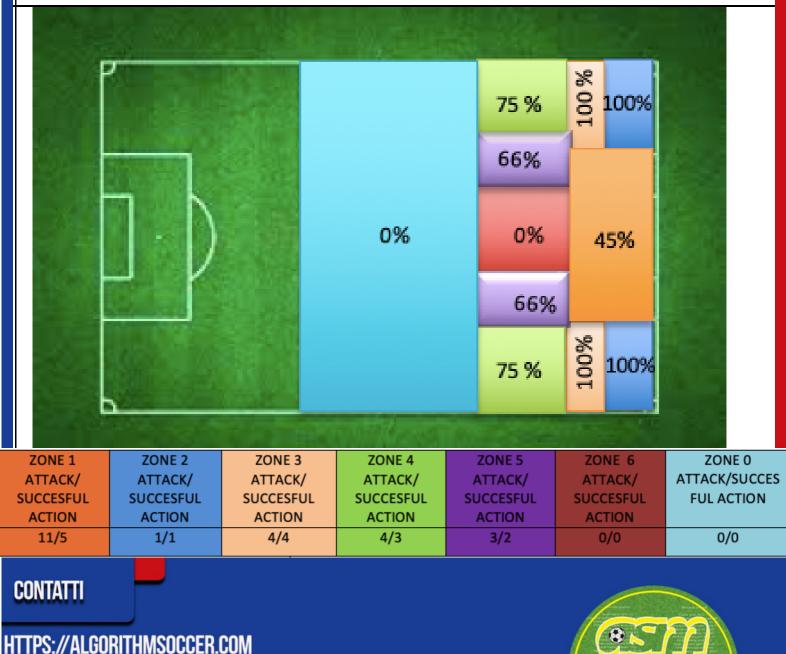

# OPPOSITE TEAM ATTACKING AREAS: % OF CONTROL OF THE SPACE

CONTATTI

HTTPS://ALGORITHMSOCCER.COM Topplayerscouting.com

## SUCCESSFUL ACTIONS FOR OPPOSITE TEAM ATTACKS: % OF CONTROL OF THE SPACE

HTTPS://ALGORITHMSOCCER.COM Topplayerscouting.com