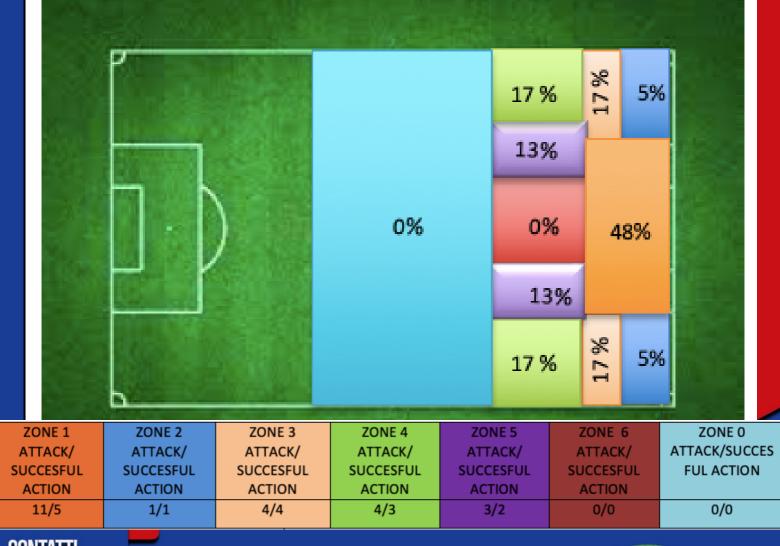

# OPPOSITE TEAM ATTACKING AREAS: % OF CONTROL OF THE SPACE

CONTATTI

HTTPS://ALGORITHMSOCCER.COM Topplayerscouting.com

## SUCCESSFUL ACTIONS FOR OPPOSITE TEAM ATTACKS: % OF CONTROL OF THE SPACE

HTTPS://ALGORITHMSOCCER.COM Topplayerscouting.com