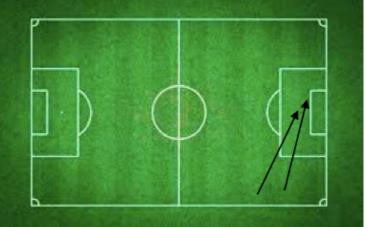

# **AREAL ACTIONS**

Exits from the goal line

### Exits from goal line/denied crosses 10/8

CONTATTI

HTTPS://ALGORITHMSOCCER.COM Topplayerscouting.com