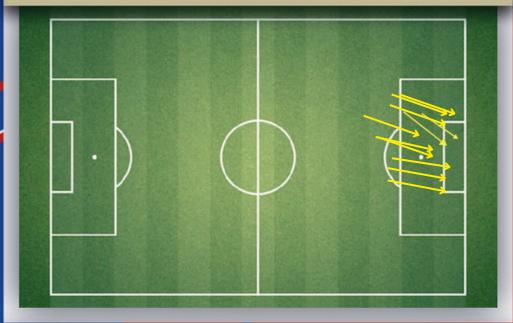

ACADEMY PANDEV 2020/21 ACADEMY PANDEV 2021/22 NATIONAL TEAM U14 NATIONAL TEAM U15 NATIONAL TEAM U16 NATIONAL TEAM U17

CAREER

 PROFILE

 NATIONALITY : NORTH MACEDONIA

 DATE OF BIRTH: 18/01/2006

 POSITION: GOALKEEPER

 HEIGHT: 186CM





# OPPOSITE TEAM ATTACKING AREAS: % OF CONTROL OF THE SPACE



CONTATTI

HTTPS://ALGORITHMSOCCER.COM Topplayerscouting.com



## SUCCESSFUL ACTIONS FOR OPPOSITE TEAM ATTACKS: % OF CONTROL OF THE SPACE



HTTPS://ALGORITHMSOCCER.COM Topplayerscouting.com



# **AREAL ACTIONS**

#### **BLOCKED CROSSES**

**REJECTED CROSSES** 











# **AREAL ACTIONS**

Exits from the goal line



### Exits from goal line/denied crosses 10/8

CONTATTI

HTTPS://ALGORITHMSOCCER.COM Topplayerscouting.com





#### SHOOTING STATS shots on target (short range) collocation





|                | _           |              |              |                |              |
|----------------|-------------|--------------|--------------|----------------|--------------|
| SHOTS ON       | SHOTS       | SHOTS        | SHORT RANGE  | MEDIUM         | LONG RANGE   |
|                |             |              |              |                |              |
| TARGET/ DENIED | DENIED      | DENIED/      | SHOTS/DENIED | RANGE          | SHOTS/DENIED |
|                | /BLOCKED    | REJECTED     |              | SHOTS/DENIED   |              |
|                | / 510 61125 | ILLIFE GILLE |              | 011010/0211120 |              |
| 15/7           | 7/4         | 7/3          | 11/5         | 2/0            | 2/2          |
| /.             | .,.         | .7-