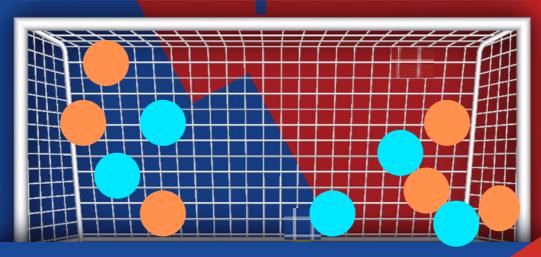

CADEMY PANDEV 2020/21 ACADEMY PANDEV 2021/22 NATIONAL TEAM U14 NATIONAL TEAM U15 NATIONAL TEAM U16 NATIONAL TEAM U17

CAREER

 PROFILE

 NATIONALITY : NORTH MACEDONIA

 DATE OF BIRTH: 18/01/2006

 POSITION: GOALKEEPER

 HEIGHT: 186CM





# OPPOSITE TEAM ATTACKING AREAS: % OF CONTROL OF THE SPACE



CONTATTI

HTTPS://ALGORITHMSOCCER.COM Topplayerscouting.com



## SUCCESSFUL ACTIONS FOR OPPOSITE TEAM ATTACKS: % OF CONTROL OF THE SPACE



HTTPS://ALGORITHMSOCCER.COM Topplayerscouting.com



# **AREAL ACTIONS**

#### **BLOCKED CROSSES**

**REJECTED CROSSES** 











# **AREAL ACTIONS**

Exits from the goal line



### Exits from goal line/denied crosses 10/8

CONTATTI

HTTPS://ALGORITHMSOCCER.COM Topplayerscouting.com





#### SHOOTING STATS shots on target (short range) collocation





|                | _           |              |              |                |              |
|----------------|-------------|--------------|--------------|----------------|--------------|
| SHOTS ON       | SHOTS       | SHOTS        | SHORT RANGE  | MEDIUM         | LONG RANGE   |
|                |             |              |              |                |              |
| TARGET/ DENIED | DENIED      | DENIED/      | SHOTS/DENIED | RANGE          | SHOTS/DENIED |
|                | /BLOCKED    | REJECTED     |              | SHOTS/DENIED   |              |
|                | / 510 61125 | ILLIFE GILLE |              | 011010/0211120 |              |
| 15/7           | 7/4         | 7/3          | 11/5         | 2/0            | 2/2          |
| /.             | .,.         | .7-