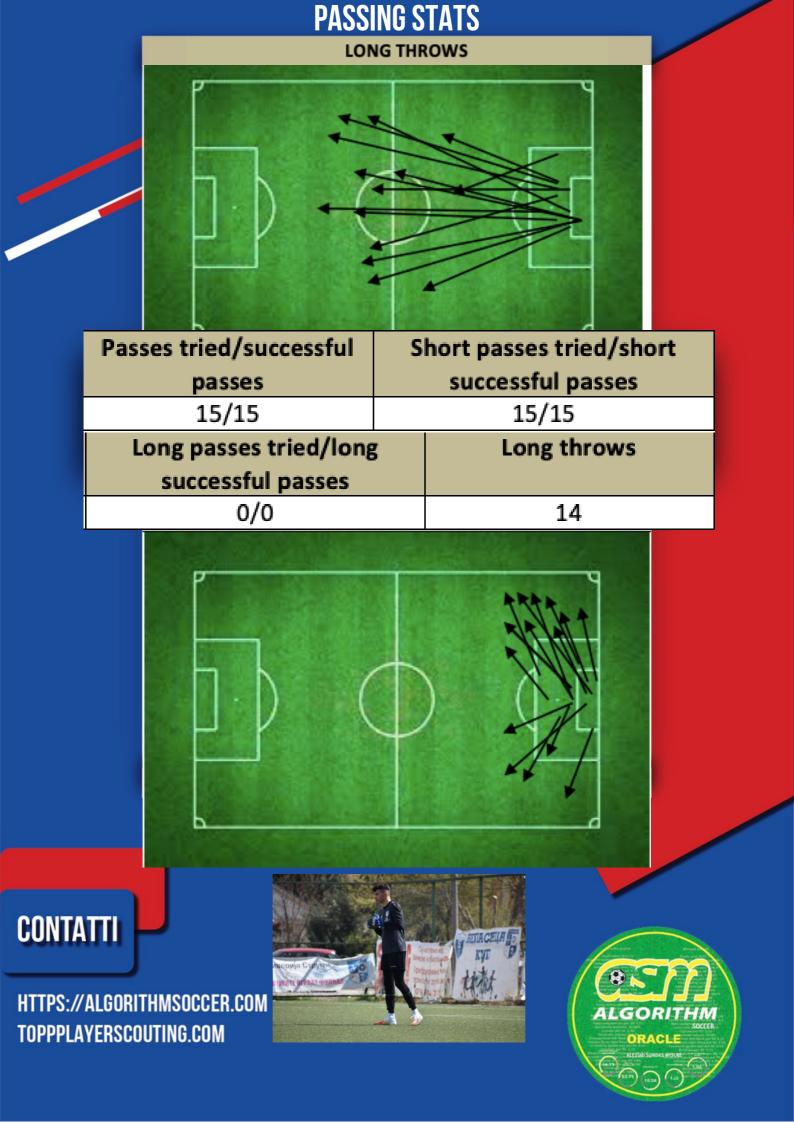

### Exits from goal line/denied crosses 10/8

CONTATTI

HTTPS://ALGORITHMSOCCER.COM Topplayerscouting.com